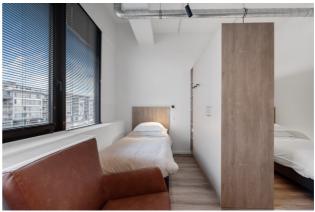

### Sleeping

- 2 single beds
- Pillows, duvet & linen
- Wardrobe
- Cosy seating area with tv