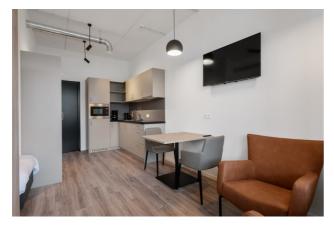

## Studio 28m<sup>2</sup>

### Kitchen

- Fridge & freezer
- Induction cooker
- Combi oven
- Dishwasher
- Dining table & dining chairs
- Pots & pans
- Cutlery & crockery
- Handy kitchen utensils